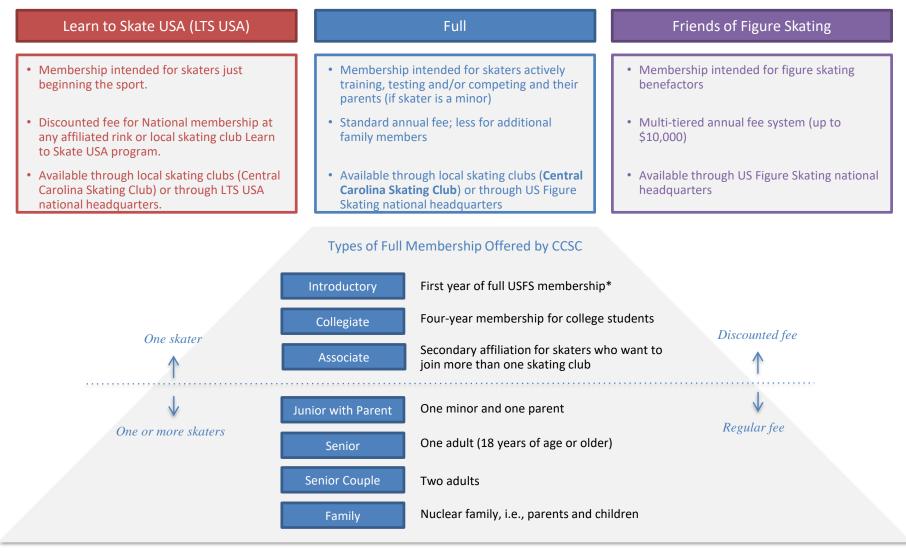

## Types of US Figure Skating Memberships

| Learn to Skate USA (LTS USA)                                                                                                                                                                                       | Full                                                                                                                                                                                                                                                               | Friends of Figure Skating                                                                                                                                                                                                                                                                                                           |
|--------------------------------------------------------------------------------------------------------------------------------------------------------------------------------------------------------------------|--------------------------------------------------------------------------------------------------------------------------------------------------------------------------------------------------------------------------------------------------------------------|-------------------------------------------------------------------------------------------------------------------------------------------------------------------------------------------------------------------------------------------------------------------------------------------------------------------------------------|
| <ul> <li>LTS USA edition of SKATING magazine (issued 1x/year)</li> <li>Official membership card</li> <li>Secondary sports accident insurance coverage</li> <li>Welcome packet mailed directly to skater</li> </ul> | <ul> <li>Subscription to SKATING magazine (issued 10x/year)</li> <li>Official USFSA membership card</li> <li>Supplemental sports accident insurance coverage</li> <li>Eligibility for USFS-sanctioned events, including tests and Pre-Juvenile or above</li> </ul> | <ul> <li>Subscription to SKATING magazine</li> <li>Additional benefits are available<br/>commensurate with donation amount, e.g.,<br/>quarterly calls from athletes, priority seating<br/>at US Figure Skating events, hospitality<br/>passes and all-event tickets to the US Figure<br/>Skating National Championships.</li> </ul> |
| <ul> <li>National single registration for any Learn to<br/>Skate USA program at rinks and skating clubs<br/>nation-wide</li> </ul>                                                                                 | <ul> <li>competition events.</li> <li>Certificate of accomplishments for passing tests and placing at qualifying events</li> </ul>                                                                                                                                 |                                                                                                                                                                                                                                                                                                                                     |

• Special offers and discounts from US Figure

Skating corporate partners

 Eligibility for Compete USA events at competitions across the US, including Synchro Skills teams.

Key benefit that typically prompts skaters and/or parents to join Central Carolina Skating Club which provides full USFS membership

"Joining a club after group lessons is the first step to becoming a more advanced skater...Every club offers different membership packages and benefits. Joining a club is an important step in a figure skater's life, as this becomes your training home. Once a skater is ready to take official U.S. Figure Skating tests or compete in competitions beyond Basic Skills, joining a club becomes necessary." (US Figure Skating website)